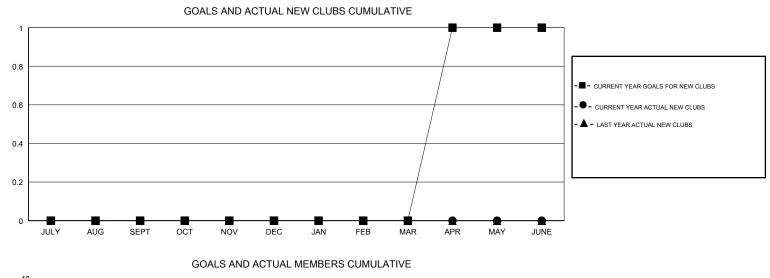

## GMT CA

| Clubs         |               |           |               | Members               |                           |                         |                                                    |
|---------------|---------------|-----------|---------------|-----------------------|---------------------------|-------------------------|----------------------------------------------------|
|               | RESULTS FOR   | 2017-2018 |               | RESULTS FOR 2017-2018 |                           |                         |                                                    |
| QUARTER       | NEW CLUB GOAL | NEW CLUBS | DROPPED CLUBS | QUARTER               | MEMBER GROWTH NET<br>GOAL | MEMBER GROWTH<br>ACTUAL | DROPPED<br>MEMBERS ACTUAL<br>(including transfers) |
| JULY/AUG/SEPT | 0             | 0         | 0             | JULY/AUG/SEPT         | -4                        | 16                      | 21                                                 |
| OCT/NOV/DEC   | 0             | 0         | 1             | OCT/NOV/DEC           | 0                         | 15                      | 34                                                 |
| JAN/FEB/MAR   | 0             | 0         | 0             | JAN/FEB/MAR           | 4                         | 22                      | 23                                                 |
| APR/MAY/JUNE  | 1             | 0         | 0             | APR/MAY/JUNE          | 33                        | 8                       | 22                                                 |