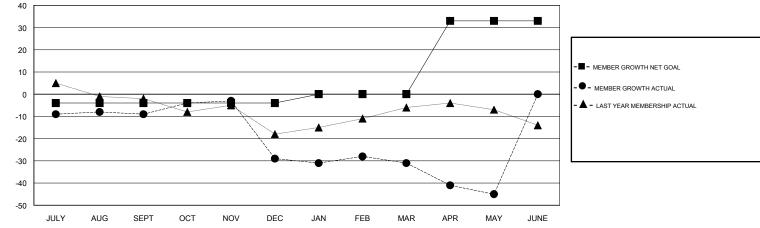

## GMT CA

| Clubs         |               |           |               | Members               |                           |                         |                                                    |
|---------------|---------------|-----------|---------------|-----------------------|---------------------------|-------------------------|----------------------------------------------------|
|               | RESULTS FOR   | 2017-2018 |               | RESULTS FOR 2017-2018 |                           |                         |                                                    |
| QUARTER       | NEW CLUB GOAL | NEW CLUBS | DROPPED CLUBS | QUARTER               | MEMBER GROWTH NET<br>GOAL | MEMBER GROWTH<br>ACTUAL | DROPPED<br>MEMBERS ACTUAL<br>(including transfers) |
| JULY/AUG/SEPT | 0             | 0         | 0             | JULY/AUG/SEPT         | -4                        | 16                      | 21                                                 |
| OCT/NOV/DEC   | 0             | 0         | 1             | OCT/NOV/DEC           | 0                         | 15                      | 34                                                 |
| JAN/FEB/MAR   | 0             | 0         | 0             | JAN/FEB/MAR           | 4                         | 22                      | 23                                                 |
| APR/MAY/JUNE  | 1             | 0         | 0             | APR/MAY/JUNE          | 33                        | 8                       | 22                                                 |